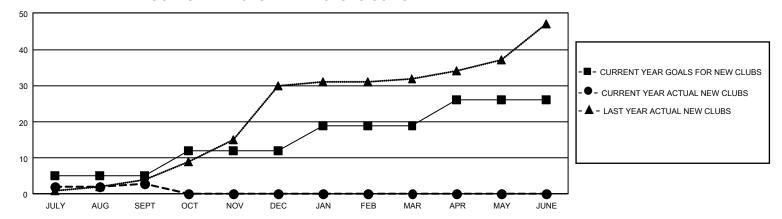

## GMT Constitutional Area 3, Group E

REPORT DOES NOT INCLUDE CLUBS IN UNDISTRICTED AREAS.

| Clubs                 |               |           |               | Members               |                           |                         |                                                    |
|-----------------------|---------------|-----------|---------------|-----------------------|---------------------------|-------------------------|----------------------------------------------------|
| RESULTS FOR 2021-2022 |               |           |               | RESULTS FOR 2021-2022 |                           |                         |                                                    |
| QUARTER               | NEW CLUB GOAL | NEW CLUBS | DROPPED CLUBS | QUARTER M             | MEMBER GROWTH NET<br>GOAL | MEMBER GROWTH<br>ACTUAL | DROPPED MEMBERS<br>ACTUAL (including<br>transfers) |
| JULY/AUG/SEPT         | 15            | 3         | 20            | JULY/AUG/SEP          | T 209                     | 326                     | 488                                                |
| OCT/NOV/DEC           | 21            | 0         | 0             | OCT/NOV/DEC           | 234                       | 0                       | 0                                                  |
| JAN/FEB/MAR           | 21            | 0         | 0             | JAN/FEB/MAR           | 185                       | 0                       | 0                                                  |
| APR/MAY/JUNE          | 21            | 0         | 0             | APR/MAY/JUNE          | 183                       | 0                       | 0                                                  |

## GOALS AND ACTUAL NEW CLUBS CUMULATIVE