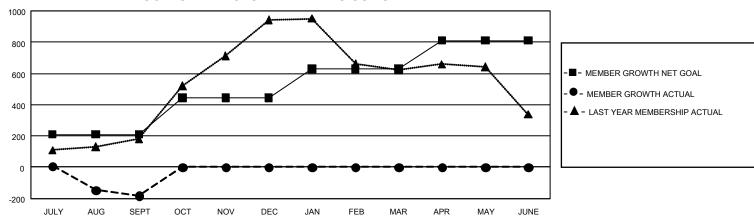

## GMT Constitutional Area 3, Group E

REPORT DOES NOT INCLUDE CLUBS IN UNDISTRICTED AREAS.

| Clubs                 |               |           |               | Members               |                           |                         |                                                    |
|-----------------------|---------------|-----------|---------------|-----------------------|---------------------------|-------------------------|----------------------------------------------------|
| RESULTS FOR 2021-2022 |               |           |               | RESULTS FOR 2021-2022 |                           |                         |                                                    |
| QUARTER               | NEW CLUB GOAL | NEW CLUBS | DROPPED CLUBS | QUARTER M             | MEMBER GROWTH NET<br>GOAL | MEMBER GROWTH<br>ACTUAL | DROPPED MEMBERS<br>ACTUAL (including<br>transfers) |
| JULY/AUG/SEPT         | 15            | 3         | 20            | JULY/AUG/SEP          | T 209                     | 326                     | 488                                                |
| OCT/NOV/DEC           | 21            | 0         | 0             | OCT/NOV/DEC           | 234                       | 0                       | 0                                                  |
| JAN/FEB/MAR           | 21            | 0         | 0             | JAN/FEB/MAR           | 185                       | 0                       | 0                                                  |
| APR/MAY/JUNE          | 21            | 0         | 0             | APR/MAY/JUNE          | 183                       | 0                       | 0                                                  |

## GOALS AND ACTUAL MEMBERS CUMULATIVE

| DROPPED CLUBS: 20 |     | 84 CLUBS OF 369 ADDED 1 OR<br>MORE NEW MEMBERS | GENDER DISTRIBUTION                  |                |  |
|-------------------|-----|------------------------------------------------|--------------------------------------|----------------|--|
|                   |     | MONE NEW MEMBERS                               | MALE                                 | 3,736 (44.86%) |  |
|                   |     |                                                | FEMALE                               | 4,592 (55.13%) |  |
| DROPPED MEMBERS   |     |                                                | NON BINARY                           | 0 (0.00%)      |  |
| DECEASED          | 22  |                                                | PREFER NOT TO ANSWER                 | 1 (0.01%)      |  |
| CLUB CANCELLED    | 235 |                                                | TOTAL FAMILY UNIT MEMBERS 3.0        |                |  |
| OTHER             | 231 | CLICK HERE FOR                                 |                                      | ,              |  |
| TOTAL             | 488 | CUMULATIVE MEMBERSHIP  DATA                    | FAMILY MEMBERS PAYING HALF DUES 1,79 |                |  |